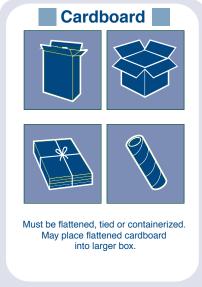

#### Cardboard Recycling -

- Single-ply cardboard and triple-ply corrugated cardboard is accepted.
- Must be flattened, tied or containerized.
- May place flattened cardboard into larger cardboard boxes.

**DO NOT** recycle pizza boxes or cardboard with wax coating, plastic liners or cardboard soiled by food.