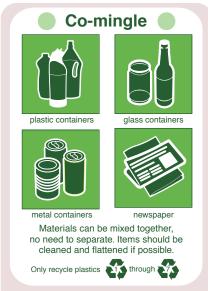

## Co-Mingle Recycling -

Mixed combination of cleaned and flattened:

- Newspaper/Magazines
- Glass containers
- Metal containers
- Plastic containers (Consumer Grade 1-7)
- All items shall be cleaned and flattened if possible
- Only recycle household consumer grade plastics 1 through 7.
- Plastic shopping bags should be returned to the store you received them from.

**DO NOT** recycle junk mail, broken glass, light bulbs, mirrors, plate glass, cookware, styrofoam or plastic shopping bags.