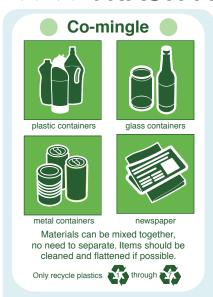

## Co-Mingle Recycling -

Mixed combination of cleaned and flattened:

- Newspaper/Magazines
- Glass containers
- Metal containers
- Plastic containers (Consumer Grade 1-7)
- All items shall be cleaned and flattened if possible
- Only recycle household consumer grade plastics 1 through 7.
- Plastic shopping bags should be returned to the store you received them from.

**DO NOT** recycle junk mail, broken glass, light bulbs, mirrors, plate glass, cookware, styrofoam or plastic shopping bags.