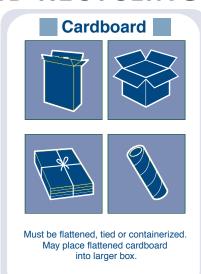

## **Cardboard Recycling –**

- Single-ply cardboard and triple-ply corrugated cardboard is accepted.
- Must be flattened, tied or containerized.
- May place flattened cardboard into larger cardboard boxes.

**DO NOT** recycle pizza boxes or cardboard with wax coating, plastic liners or cardboard soiled by food.