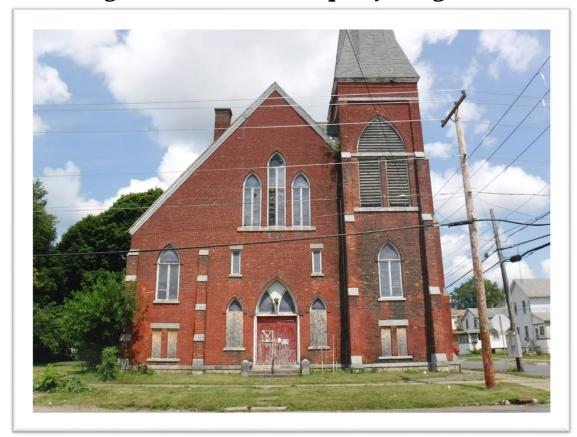

# 2022 Proposed Budget

| CITY OF AUBURN                            |  |                         |  |  |  |  |  |  |  |
|-------------------------------------------|--|-------------------------|--|--|--|--|--|--|--|
| Community Development Block Grant Program |  |                         |  |  |  |  |  |  |  |
| 2022 Annual Action Plan                   |  |                         |  |  |  |  |  |  |  |
|                                           |  | Total                   |  |  |  |  |  |  |  |
| CD Support Services                       |  | \$130,000               |  |  |  |  |  |  |  |
| Housing & Special Development             |  | \$399,182 &<br>\$47,084 |  |  |  |  |  |  |  |
| Economic Development                      |  | \$236,085               |  |  |  |  |  |  |  |
| Administration                            |  | \$156,503               |  |  |  |  |  |  |  |
| Public Improvements                       |  | \$515,000               |  |  |  |  |  |  |  |