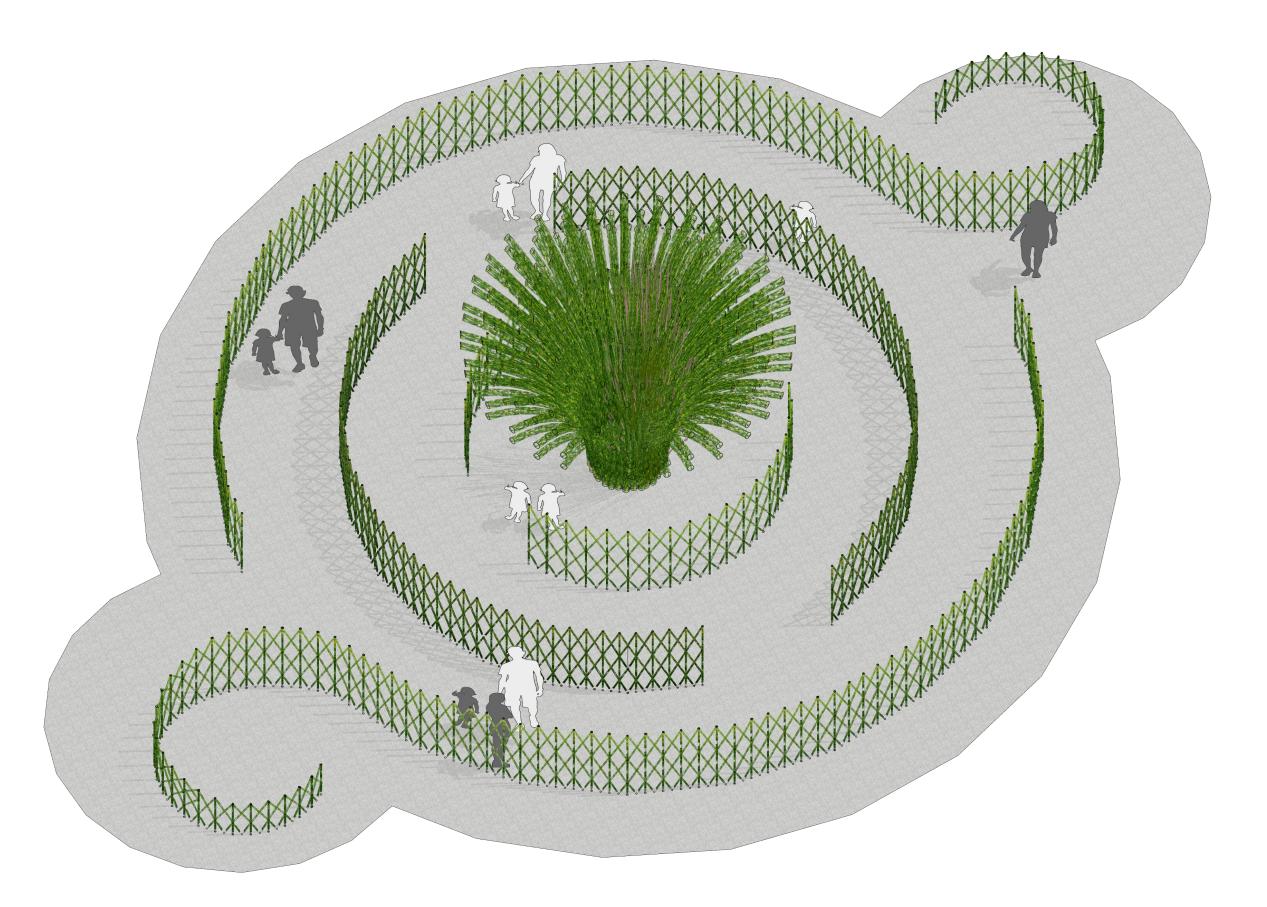

# Project Auburn Permaculture Park: Proposed Living Willow Structure - MAZE

Date July 2020

### Drawing Title Aerial View

#### LWS MAZE