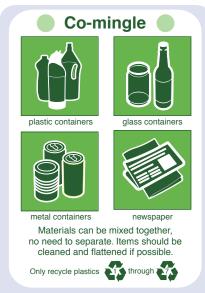

## Co-Mingle Recycling -

Mixed combination of cleaned and flattened:

- Newspaper/Magazines
- Glass containers
- Metal containers
- Plastic containers (Consumer Grade 1-7)
- All items shall be cleaned and flattened if possible
- Only recycle household consumer grade plastics 1 through 7.
- Plastic shopping bags should be returned to the store you received them from.

**DO NOT** recycle junk mail, broken glass, light bulbs, mirrors, plate glass, cookware, styrofoam or plastic shopping bags.