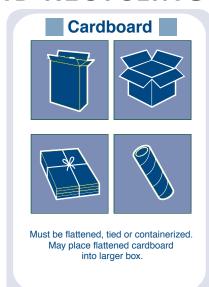

#### **Cardboard Recycling –**

- Single-ply cardboard and triple-ply corrugated cardboard is accepted.
- Must be flattened, tied or containerized.
- May place flattened cardboard into larger cardboard boxes.

**DO NOT** recycle pizza boxes or cardboard with wax coating, plastic liners or cardboard soiled by food.