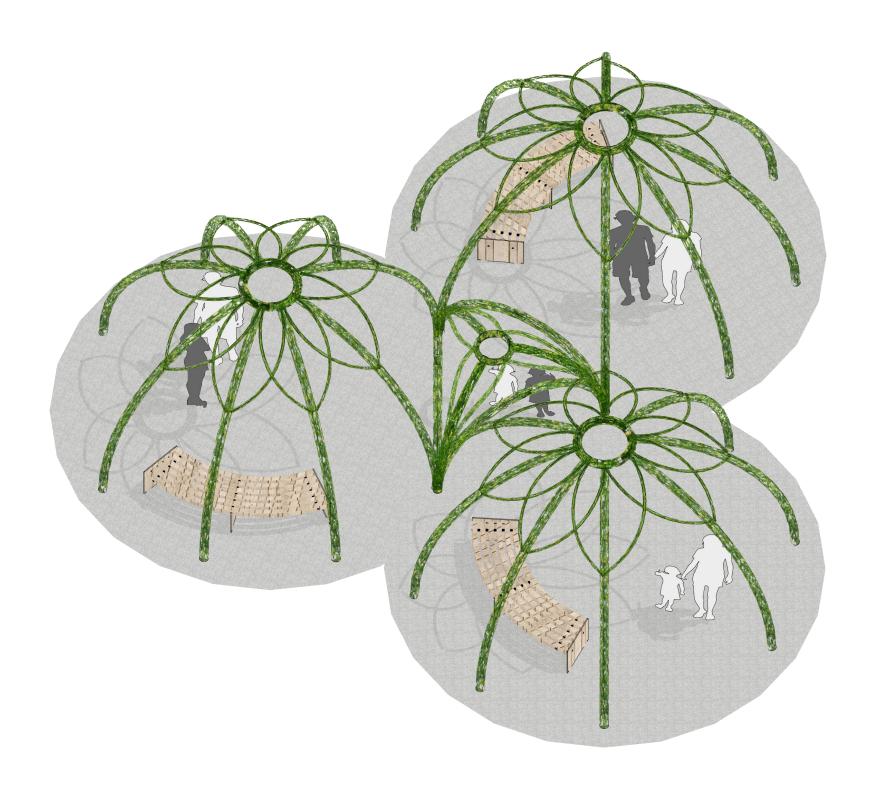

# Project Auburn Permaculture Park: Proposed Living Willow Structure - THREE DOMES

Date July 2020

### Drawing Title Aerial View

#### LWS THREE DOMES