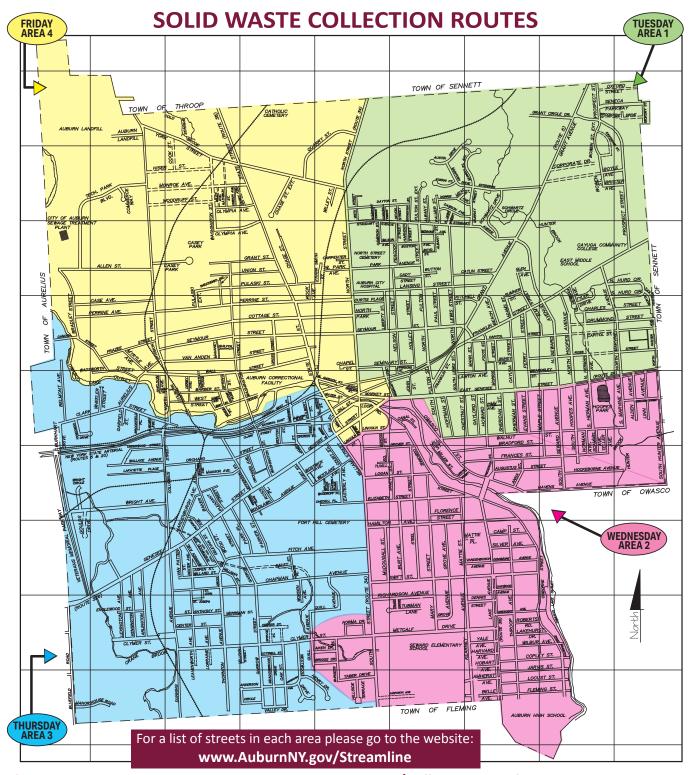

ULK BRUSH    | 5   | 6          | 7  | 8  | 9  | 10 | 11 |
| CO-MINGLE                 | 12  | 13         | 14 | 15 | 16 | 17 | 18 |
| CARDBOARD                 | 19  | 8          | 21 | 22 | 23 | 24 | 25 |
| CO-MINGLE                 | 26  | 27         | 28 | 29 | 30 |    |    |
| DECEMBER 2023             | S   | M          | Т  | W  | Т  | F  | S  |
| CO-MINGLE                 |     |            |    |    |    | 1  | 2  |
| CARDBOARD                 | 3   | 4          | 5  | 6  | 7  | 8  | 9  |
| CO-MINGLE                 | 10  | 11         | 12 | 13 | 14 | 15 | 16 |
| CARDBOARD                 | 17  | 18         | 19 | 20 | 21 | 22 | 23 |
| CO-MINGLE                 | 24  | $\otimes$  | 26 | 27 | 28 | 29 | 30 |
| CARDBOARD                 | 31  |            |    |    |    |    |    |



#### **Bulk Brush**

Pick-up is every second week of the month during the months of May through November.

Bulk brush will be picked up during the weeks of July 2, August 6, September 3, October 8, and November 5. (No bulk brush p/u in Dec) The day of week is not set. Department of Public Works will pick up based on volume of material to be collected.

- $\bullet$  Material must originate on that particular property only and must be less than 10 feet in length.
- If you hire a private contractor for tree removal, you and the contractor are responsible for removal of large material, as well as, excessive amounts of material.

#### **Out-of-City Refuse is Strictly Prohibited**

It shall be a violation for any owner, resident, occupant and/or tenant of any real property parcel situated with