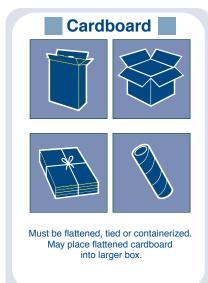

#### Cardboard Recycling -

- Single-ply cardboard and triple-ply corrugated cardboard is accepted.
- Must be flattened, tied or containerized.
- May place flattened cardboard into larger cardboard boxes.

DO NOT recycle pizza boxes or cardboard with wax coating, plastic liners or cardboard soiled by food.