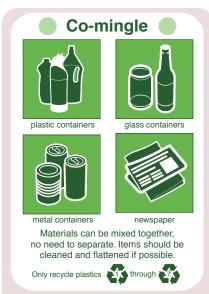

#### Co-Mingle Recycling -

Mixed combination of cleaned and flattened:

- Newspaper/Magazines/Brown Paper Bags
- Glass containers
- Metal containers
- Plastic containers (Consumer Grade 1-7)
- All items shall be cleaned and flattened if possible
- Only recycle household consumer grade plastics 1 through 7.
- Plastic shopping bags should be returned to the store you received them from.

DO NOT recycle junk mail, broken glass, light bulbs, mirrors, plate glass, cookware, styrofoam or plastic shopping bags.